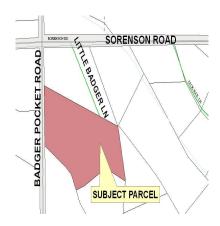

## Notice of Application Dunbar/Gill Short Plat (SP-08-00045)

NOTICE IS HEREBY given that Chris Cruse of Cruse & Associates, Authorized Agent for Roger Gill, landowner, submitted an application on October 8, 2008 for a 2 lot Short Plat pursuant to Kittitas County Code 16.32 on approximately 12.01 acres of land that is zoned Commercial Agriculture. The subject property is located south east of the City of Kittitas, south of Sorenson Road, east of Badger Pocket Road, on Little Badger Lane, Ellensburg, WA 98926, and is located in a portion of Section 25, T17N, R19E, WM, in Kittitas County. Assessor's Map number 17-19-25000-0042.